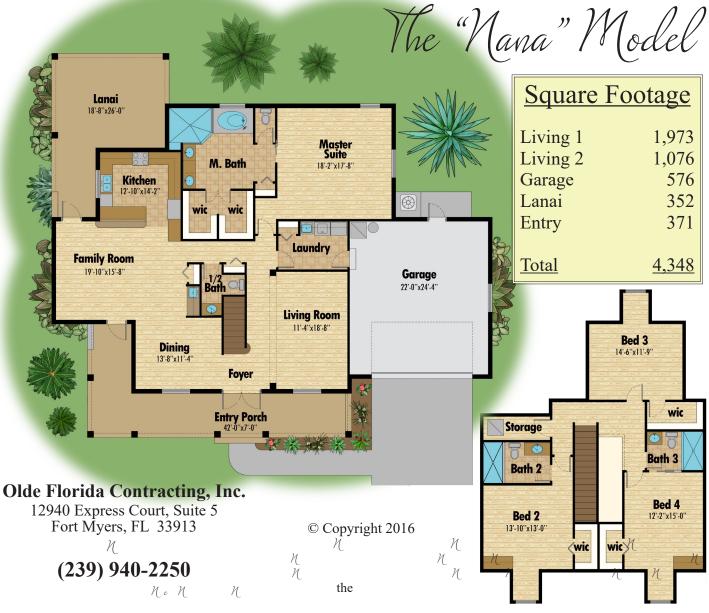

N



#### **CONSTRUCTION FEATURES**

- Steel reinforced concrete block construction downstairs, Zip-wall upstairs
- Additives in concrete & block mixture
- Roof trusses designed & engineered to latest hurricane code
- Termite prevention
- 4 Hose bibs on house & 1 on well
- Craftsman style entry door
- Hurricane panels on all doors & windows
- Septic design & site plan (if applicable)

#### **EXTERIOR FEATURES**

- Stucco finish per plans
- Sherwin Williams paint
- Front landscaping
- Screens on all windows
- Gutter system per code
- Garage door opener
- Shingle roof
- Concrete driveway & entryway
- Rear lanai screened in picture screen
- Rear lanai pre-plumbed & wired for future outdoor kitchen

## **INTERIOR FEATURES**

- ½" Drywall
- Sherwin Williams paint
- Carrera Marble window sills